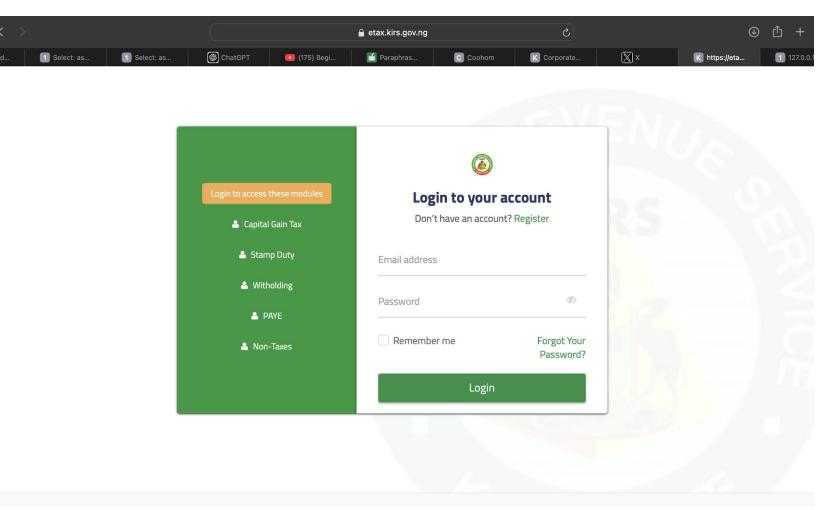

1

- 1. Visit the URL etax.kirs.gov.ng
- 2. Click on the Taxpayer & Agencies Login

3. Enter your login information to begin

|            | FD              |            |           |                | Ħ               |            |
|------------|-----------------|------------|-----------|----------------|-----------------|------------|
| Stamp Duty | Captal Gain Tax | Ledger     | Support   | тсс            | Transaction Log |            |
| ÷D:        | $\bigcirc$      |            |           |                | Ť               |            |
| Witholding | PAYE            | Activities | Profile   | Assessment Log | Credit          |            |
|            |                 |            |           |                |                 | Click here |
| Tax Due    |                 |            |           |                | >               |            |
| Assessment | ld Tax          | Period     | File      | Paid           | Actions         |            |
| 346        | PAYE            | 2024-12-30 | Not Filed | Not Paid       | Process         |            |